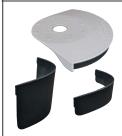

#### MS1048 **Baseboard Brush**

• Scrubs & strips baseboards, edges, and corners

• Bracket and removable. heavy-duty Neoprene Deflectors for 2" and Baseboard Brushes

- Painted Surfaces
- Plastic & Glass
- Marble
- Vinyl
- Delicate surfaces