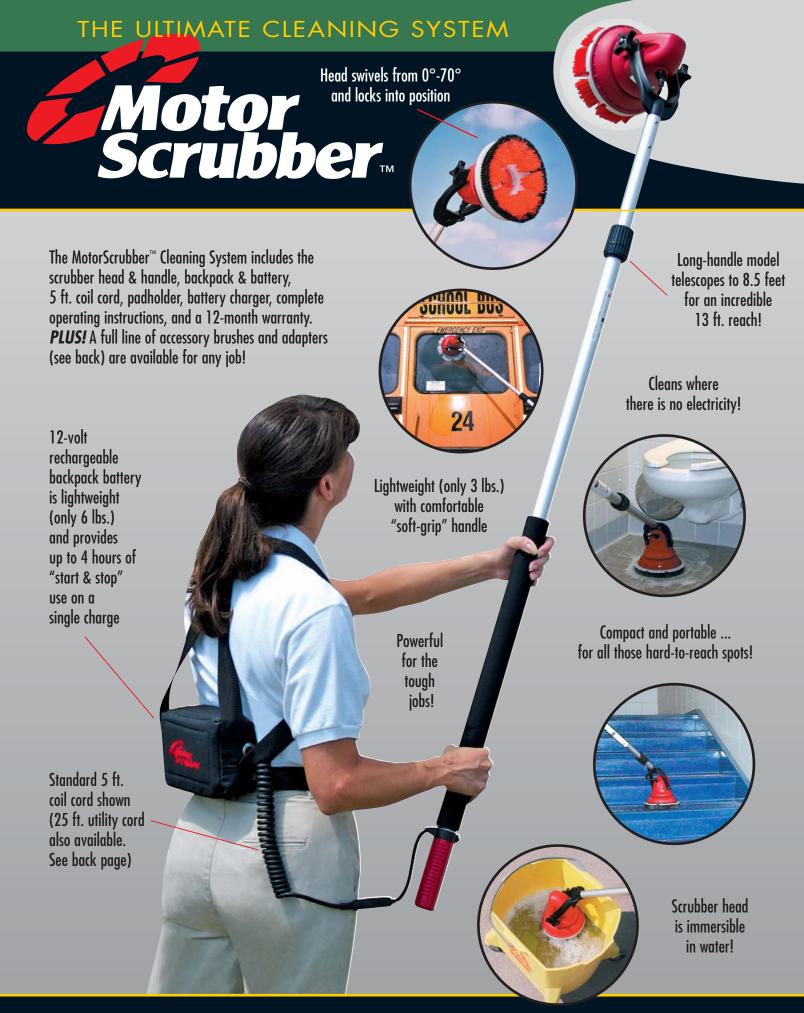

# MotorScrubber

### **Tool Options** & Accessories







Our full line of accessory

brushes, pads, power

adapters, etc. can be

used on any of these

MS1505NE MotorScrubber PLUS+ 48"

MS1000-SH Telescopina **Short Handle** MotorScrubber 30"

MS1000-HH Hand-Held MotorScrubber 15"



#### MS1048 **Baseboard Brush**

• Scrubs & strips baseboards, edges, and corners



• Bracket and removable. heavy-duty Neoprene Deflectors for 2" and Baseboard Brushes



- Painted Surfaces
- Plastic & Glass
- Marble
- Vinyl
- Delicate surfaces



#### MS1040 **Wax Applicator**

• For applying wax to vehicles, floors, or any waxable surface



## MS1042

For buffing, shining,



## **Terrycloth Bonnet**

as well as washing



#### **POWER ACCESSORIES**

Battery Post Adapter for all 12-volt DC vehicle and