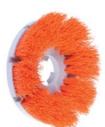

#### MS1041 **Medium-Duty Brush**

- Floors, Walls, Steps & Landings, Kitchens, Shower Rooms, and Restrooms
- Especially-suited for cleaning Stainless Steel