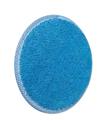

#### Microfiber Pad

- Removes smudges, dust, oil, and greases from virtually all surfaces ... without chemicals
- Cleans & polishes ... wet or dry
- Hundreds of washings
- Attaches velcro-style to MS1046 padholder (below)