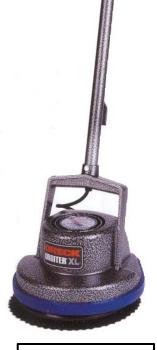

## **Orbiter Floor Machine**

Commercial grade multi-purpose floor machine. Easy to use finger control. Extremely versatile and effective for all flooring surfaces.

- Dry cleans carpet and removes allergens.
- Buffs and sands hard wood floors.
- Scrubs and cleans ceramic tile and grout.
- Scrubs and cleans concrete and removes oil.
- Polishes and strips vinyl.
- Scrubs and cleans brick.
- Scrubs and cleans slate.
- Cleans, polishes and protects marble.

## Specification

Motor: Power Cord: Weight: Cleaning Path: Pad Drive Size: Pad Speed: Warranty: **550MC Orbiter** 3/4 HP, 5.4 amps 30' grounded 3 wire 18/3 24 lbs. 13" 12" 175 RPM 5 year motor, 1 year overall