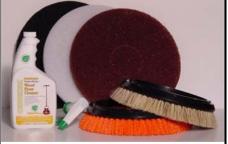

| ltem #                      | Description                                                                           |
|-----------------------------|---------------------------------------------------------------------------------------|
| 237.047<br>237.048          | 12" Scrub Brush (Orange)<br>12" Union Mix Brush<br>(Brown)                            |
| 437.051<br>437.071<br>34299 | 12" Polish Pad (White)<br>12" Strip Pad (Black)<br>Timber Works Floor<br>Cleaner 32oz |